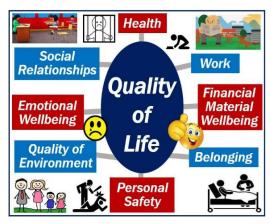

If so, you might want to join a network of special school practitioners who are actively developing their practice in all these areas. You could join discussions, with like-minded professionals, focussing on the practical and strategic steps needed to develop a QoL approach in your school.

Swalcliffe Park School in Oxfordshire has developed a QoL specialism over recent years in just these questions and now invites all SWALSS member schools to join their online Quality of Life (QoL) Network meetings at a discounted SWALSS rate. Annual membership includes termly online workshops (2 hours), access to the QoL YouTube channel and an introduction to the survey and analysis tools and a wide range of supporting resources (available for additional purchase). Workshops feature guest speakers, discussions, problem solving and best practice sharing, curriculum planning support, and much more......